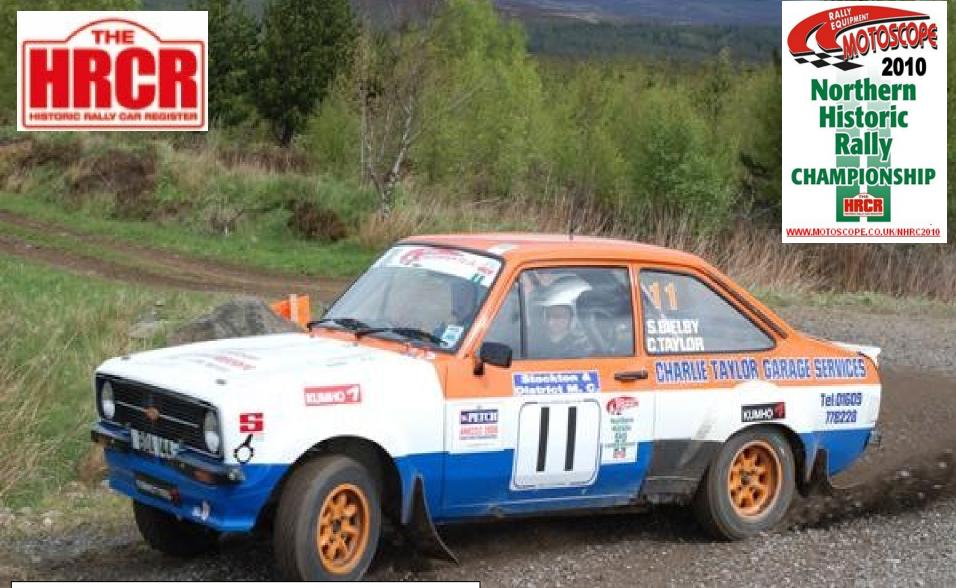

Charlie Taylor/Steve Bielby-Ford Escort Mk 2

2009 MOTOSCOPE Northern Historic Rally Champions

© Phill Andrews Photography